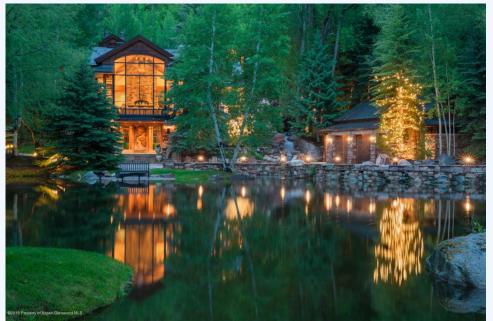

## 109 Willoughby Way Aspen, CO, Vail, 81611, CO, United States

A rare and coveted location on Willoughby Way just off Red Mountain Road, this legacy property is surrounded by water and nature on all sides.

One's first impression of this classic mountain contemporary residence that graces 2.5 acres, designed by award-winning architectural firm, Poss Architecture and built by one of Aspen's best builders is the grand scale and timeless high-end materials. Large Hopes windows frame the mesmerizing views of Aspen Mountain, the City of Aspen and water - whether it's the large pond, waterfall, stream, hot tub or pool. Drystacked stone interior walls intersect with glass and continue to the exterior. The serene bedroom suites provide privacy, while the dramatic public areas and multiple outdoor spaces are ready for entertaining.